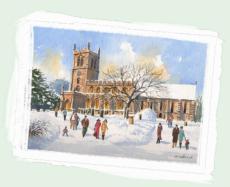

### Judges library image

Choose from our collection of 100s of local view images – we may already have a festive watercolour of your location.

### Judges library image

We have 100's of snowy watercolour images featuring cities, towns and villages across the UK. We search the library for your location and send you a simple visual of your Xmas card.

View our range here: library.judges.co.uk/index.php/Christmas-Snow-Scene

- Minimum quantity 100 packs
- · Your choice of festive greeting inside
- Your details on reverse: logo, website, QR code, barcode, etc.
- · Option of standard or premium printing and packaging