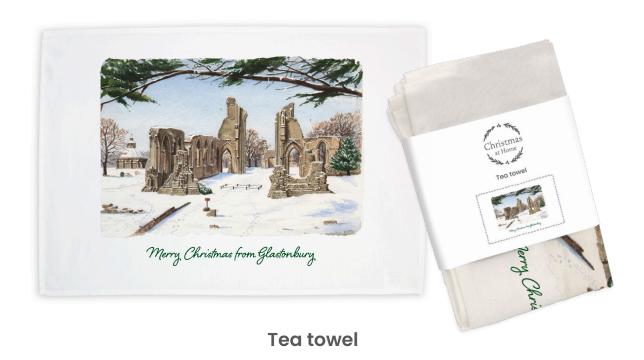

> 600 x 460mm Print area: 450 x 380mm Minimum order 50

> > £4.38

The above items are purely representational, and we would use your local view artwork.

All prices are subject to VAT – delivery is free to one UK mainland address for orders over £150 plus VAT, otherwise there will be a £9.50 plus VAT packing and postage charge