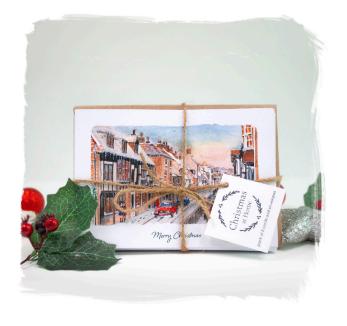

## **Premium packs**

Printed on matt uncoated 350gsm board Packs of 8 with kraft fleck envelopes

#### 2 packaging options:

Tied with rustic twine and printed swing ticket In clear faced recyclable bags with insert ticket

#### 1 size only:

Series 15: 108 x 155mm