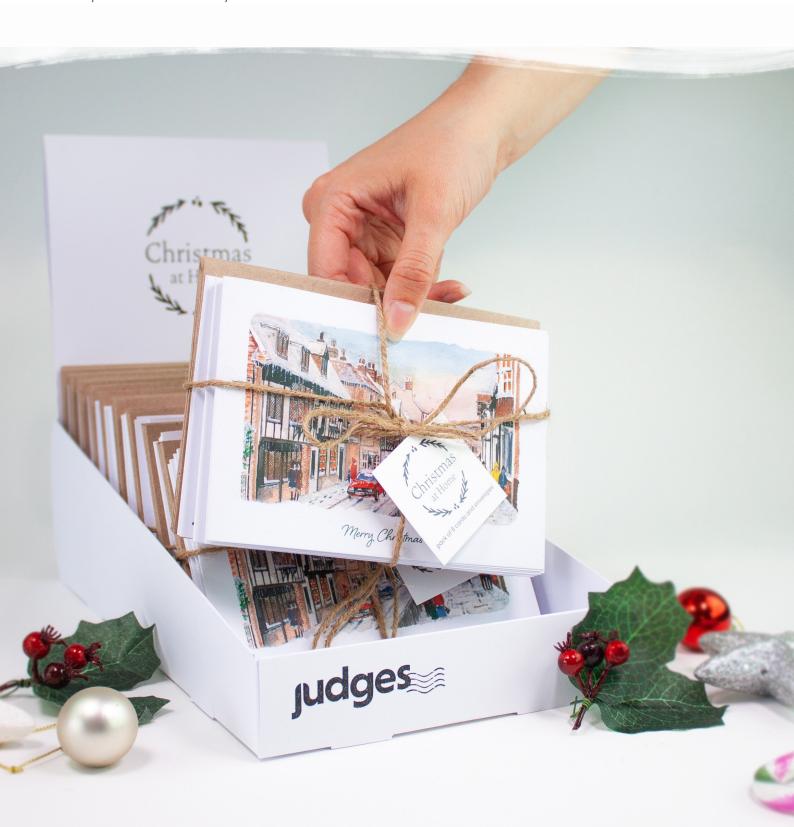

## **Premium packs**

Printed on matt uncoated 350gsm board Packs of 8 with kraft fleck envelopes

#### 2 packaging options:

Tied with rustic twine and printed swing ticket In clear faced recyclable bags with insert ticket

#### 1 size only:

Series 15: 108 x 155mm

## Merchandiser

Counter top merchandiser free with your first order of any Series 15 cards (packs of 8 or 10).

- Contains 14 packs of Series 15 cards
- Made from sustainable board
- Simple self-assembly