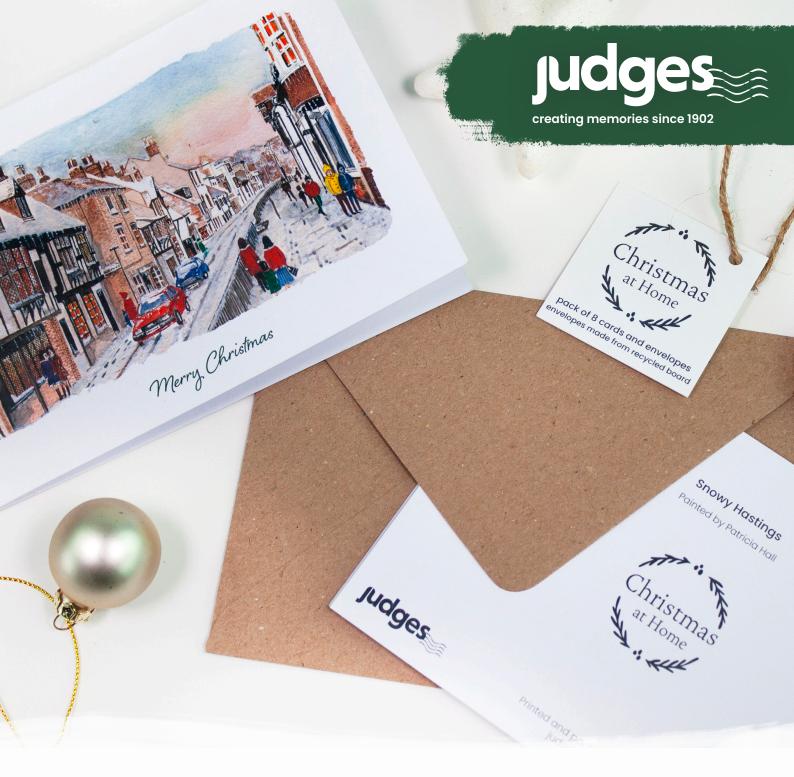

Your own bespoke local view Christmas cards with our original artwork

## **Standard packs**

Printed on standard 270gsm 400mc board Packs of 10 cards with white envelopes In clear faced recyclable bags with insert ticket

## **Premium packs**

Printed on matt uncoated 350gsm board Packs of 8 with kraft fleck envelopes