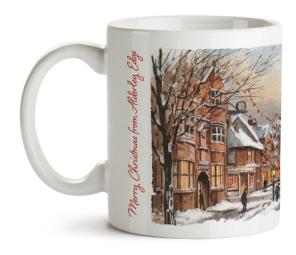

#### Ceramic mug

lloz ceramic mug, dishwasher and microwave safe. Minimum quantity just 36.

92mm high, 78mm open diameter Minimum order 36

36 - £2.74 72 - £2.49

108 - £2.37

100% cotton tea towel, placement printed with your local view. Supplied folded with a paper belly band.