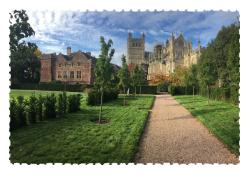

### Judges library image

Choose from our collection of 100s of local view images – we may already have a festive watercolour of your location.

### Judges library image

We have 100's of snowy watercolour images featuring cities, towns and villages across the UK. We search the library for your location and send you a simple visual of your Xmas card.

View our range here: library.judges.co.uk/index.php/Christmas-Snow-Scene

- Minimum quantity 100 packs
- · Your choice of festive greeting inside
- Your details on reverse: logo, website, QR code, barcode, etc.
- · Option of standard or premium printing and packaging