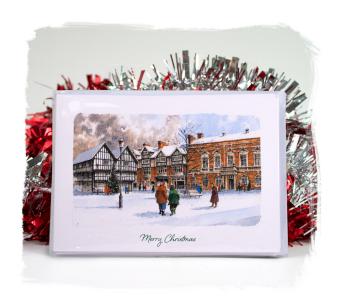

Your own bespoke local view Christmas cards with our original artwork

## **Standard packs**

Printed on standard 270gsm 400mc board Packs of 10 cards with white envelopes In clear faced recyclable bags with insert ticket

#### 2 size options:

Series 15: 108 x 155mm Series 171: 174 x 118mm

MOQ 50 only on repeat orders