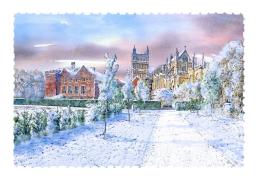

### Judges library image

We have 100's of snowy watercolour images featuring cities, towns and villages across the UK. We search the library for your location and send you a simple visual of your Xmas card.

View our range here: library.judges.co.uk/index.php/Christmas-Snow-Scene

- Minimum quantity 100 packs
- · Your choice of festive greeting inside
- Your details on reverse: logo, website, QR code, barcode, etc.
- · Option of standard or premium printing and packaging

### **New local view**

You send us a photo of your location. It can be your own photo or an online picture. You can also search the Alamy library for the best images\*. We then transform your photo into a festive snowy scene, or night time scene.