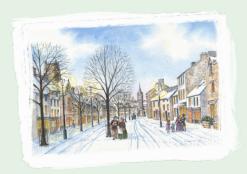

#### **New local view**

If we don't have a suitable image in our library, we can create a brand new image for you, using just one photo.

### **New local view**

You send us a photo of your location. It can be your own photo or an online picture. You can also search the Alamy library for the best images\*. We then transform your photo into a festive snowy scene, or night time scene.

- Minimum quantity 250 packs
- · Your choice of festive greeting inside
- Your details on reverse: logo, website, QR code, barcode, etc.
- · Option of standard or premium printing and packaging