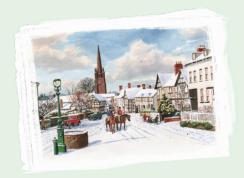

### Judges library image

Choose from our collection of 100s of local view images – we may already have a festive watercolour of your location.

### Judges library image

We have 100's of snowy watercolour images featuring cities, towns and villages across the UK. We search the library for your location and send you a simple visual of your Xmas card.

View our range here: library.judges.co.uk/index.php/Christmas-Snow-Scene

- Minimum quantity 100 packs
- · Your choice of festive greeting inside
- Your details on reverse: logo, website, QR code, barcode, etc.
- · Option of standard or premium printing and packaging