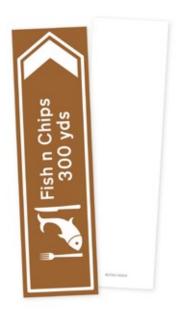

## Card Bookmark

BOO02 MOQ: 50

Printed full colour on both sides, barcode printed on reverse.