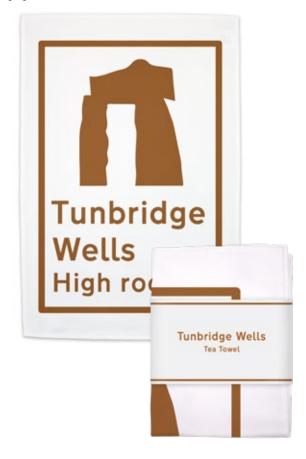

## Tea Towel (Edge to Edge)

ZTEA001W MOQ: 144

Supplied full colour front, blank on reverse. Folded and supplied with belly band packaging with barcode on reverse.