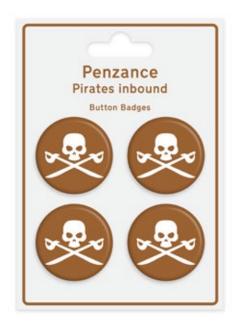

## Set of 4 x 38mm Button Badges

BAD04 MOQ: 125

This set gives a great variety to your offering up to four different designs on a plastic-free backing card with hanging slot.