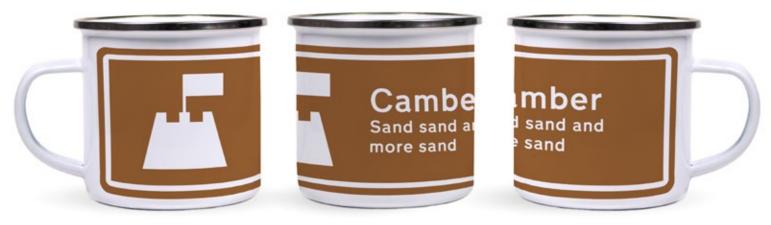

## **Enamel Mug with Silver Rim**

MUG01 MOQ: 48

These retro enamel mugs are perfect for taking out and about.

Full wrap (as pictured below) or double sided print (as pictured above) available.