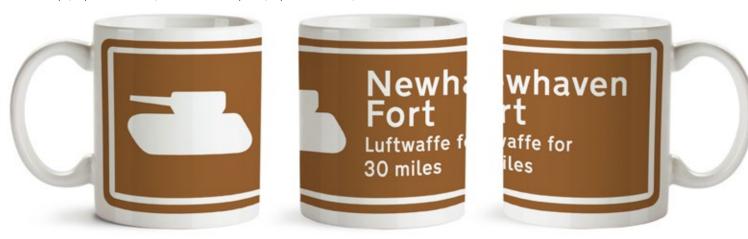

#### Ceramic Mug

MUGCER01 MOQ: 36

Our most popular mug, dishwasher, and microwave proof with a large print area to take your own design.  $\,$ 

Full wrap (as pictured below) or double sided print (as pictured above) available.