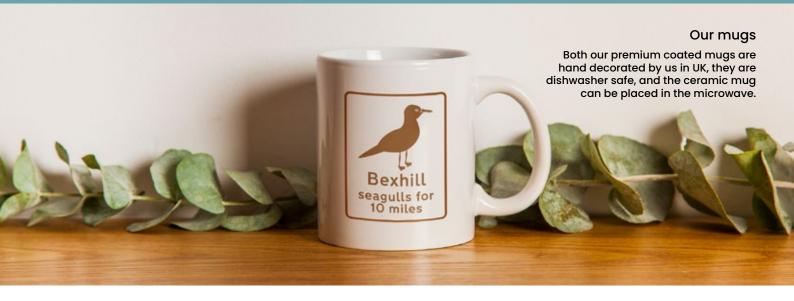

#### Ceramic Mug

MUGCER01 MOQ: 36

Our most popular mug, dishwasher, and microwave proof with a large print area to take your own design.  $\,$ 

Full wrap (as pictured below) or double sided print (as pictured above) available.