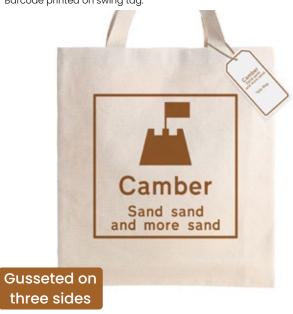

## Heavyweight Natural 10oz tote Bag

BAG02 MOQ: 50

10oz natural 100% cotton. Supplied full colour front, blank on reverse. Barcode printed on swing tag.