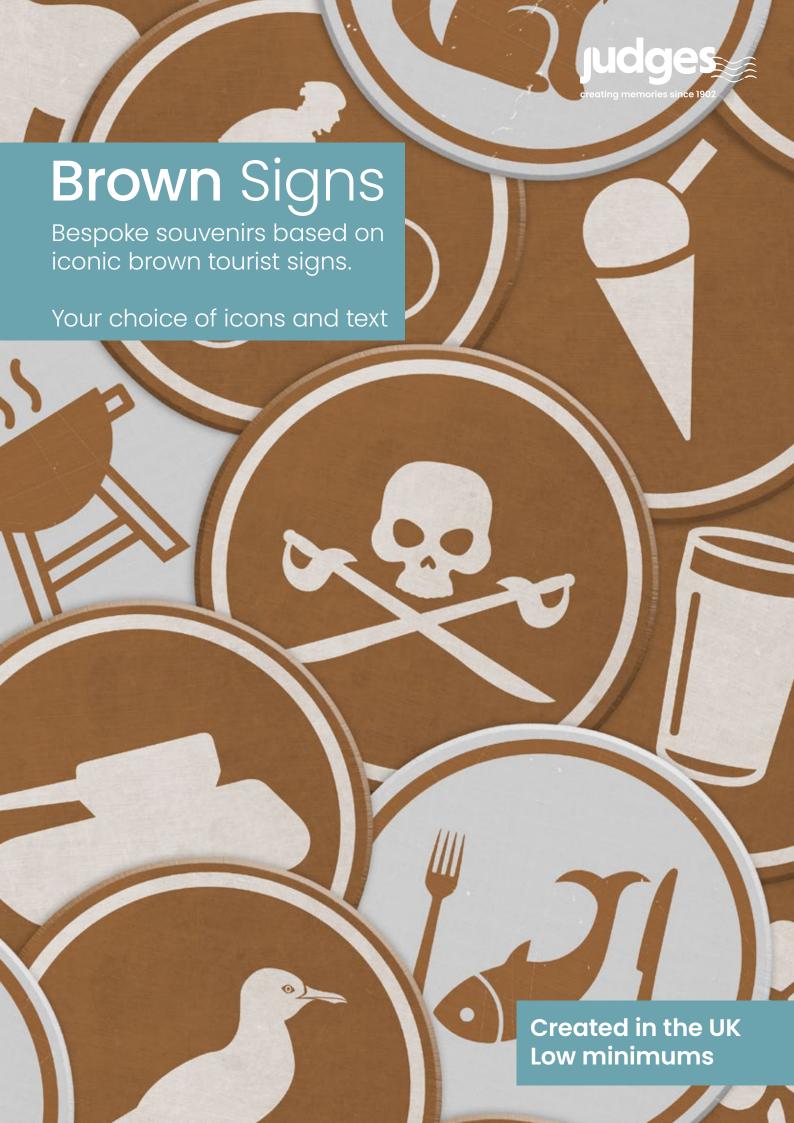

## Let's work together to create a 'Brown Sign' range for your location.

We offer bespoke souvenirs that combine your locations unique appeal with Judges craftsmanship. We reinterpret iconic symbols, adding a witty twist through imagery and captions.

Custom icons are available on request, or choose from one of the original 93 for your range.

## Example custom icons

Example original icons

Castle

Church

**Country Park** 

**Golf Course** 

Wildlife Park

Butterfly Farm

Town
Insert text
here

Flower Garden

Historic Building

Museum or Art Gallery

Zoo

Information Point