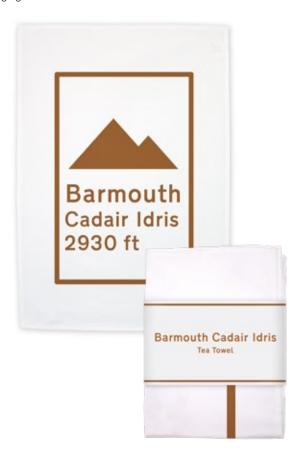

## Tea Towel (Edge to Edge)

ZTEA001W MOQ: 144

Supplied full colour front, blank on reverse. Folded and supplied with belly band packaging with barcode on reverse.