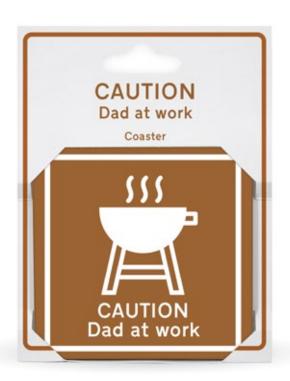

#### Coaster

COA2 MOQ: 108

Supplied full colour front, cork on reverse. Presented in plastic-free card wrap with barcode on reverse.