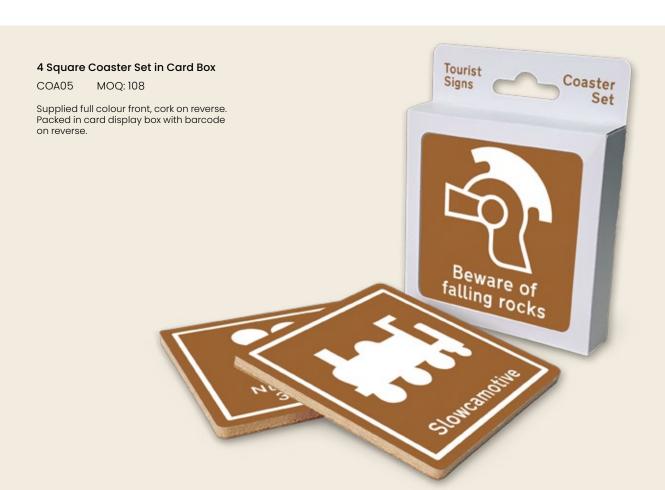

#### Coaster

COA2 MOQ: 108

Supplied full colour front, cork on reverse. Presented in plastic-free card wrap with barcode on reverse.